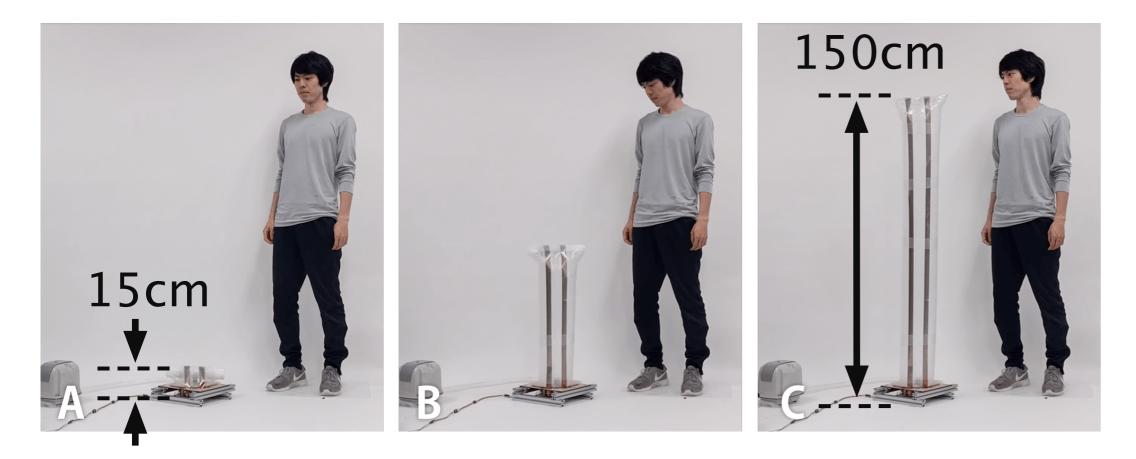

## **Room-scale Shape Display**

This paper introduces LiftTiles, a modular and reconfigurable room-scale shape display by leveraging retractable inflatable actuator.

Actuators can extend with air supply and retract with constant force spring

## Inflatables + Force Spring

Compact: 15 cm in height Extendable: up to 1.5m with air supply Strong: withstand 10kg object Lightweight: 1.8kg for each unit Large Footprint: 30cm x 30cm Low-cost: \$8 USD for each Modular: reconfigurable (horizontal + vertical)