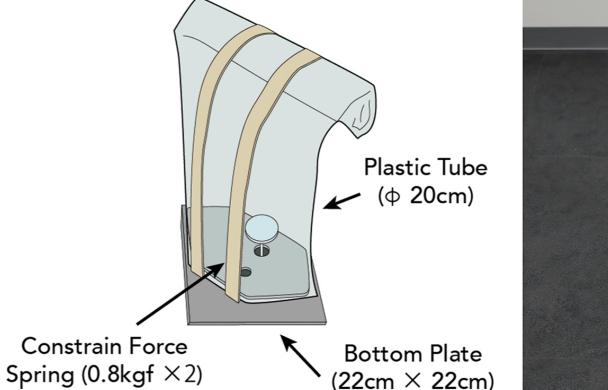

## Inflatables + Force Spring

Compact: 15 cm in height Extendable: up to 1.5m with air supply Strong: withstand 10kg object Lightweight: 1.8kg for each unit Large Footprint: 30cm x 30cm Low-cost: \$8 USD for each Modular: reconfigurable (horizontal + vertical)