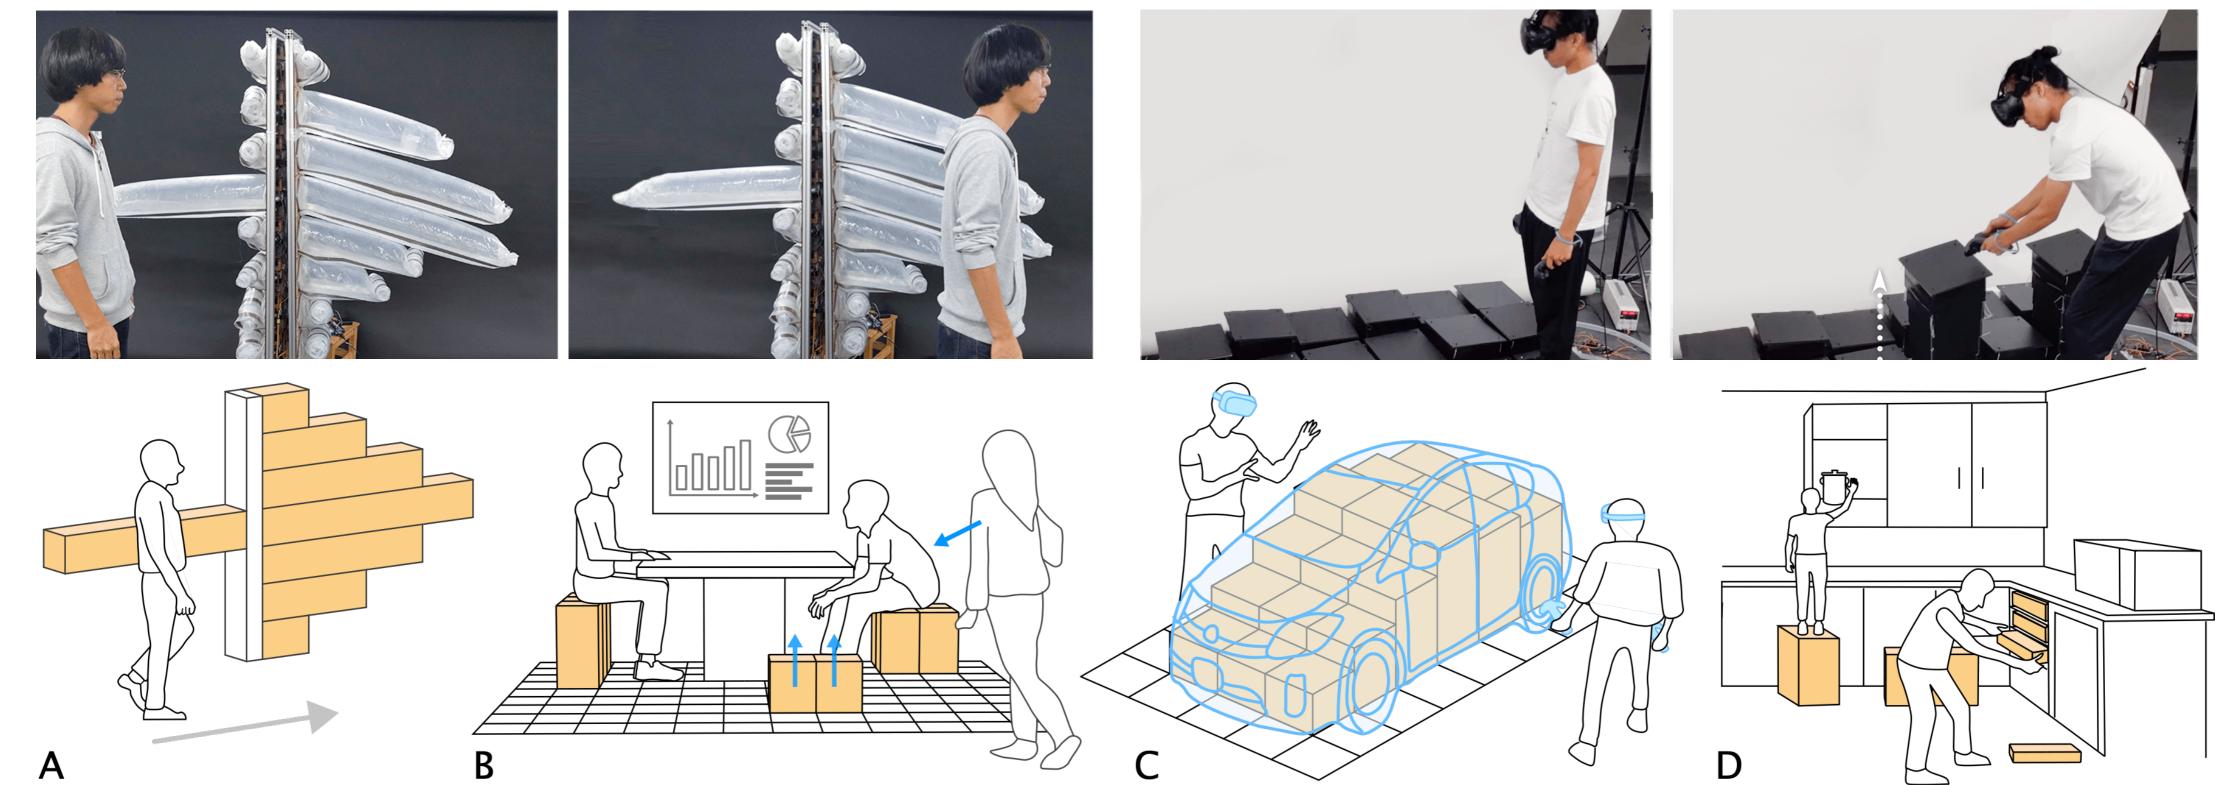

Modular and Reconfigurable Room-scale Shape Displays through Retractable Inflatable Actuators

riceraciante minacabre riceracións

Ryo Suzuki , Ryosuke Nakayama , Dan Liu , Yasuaki Kakehi , Mark Gross , Daniel Leithinger

## **Room-scale Shape Display**

This paper introduces LiftTiles, a modular and reconfigurable room-scale shape display by leveraging retractable inflatable actuator.



Actuators can extend with air supply and retract with constant force spring

## Applications

## Inflatables + Force Spring



Compact: 15 cm in height Extendable: up to 1.5m with air supply Strong: withstand 10kg object Lightweight: 1.8kg for each unit Large Footprint: 30cm x 30cm Low-cost: \$8 USD for each Modular: reconfigurable (horizontal + vertical)