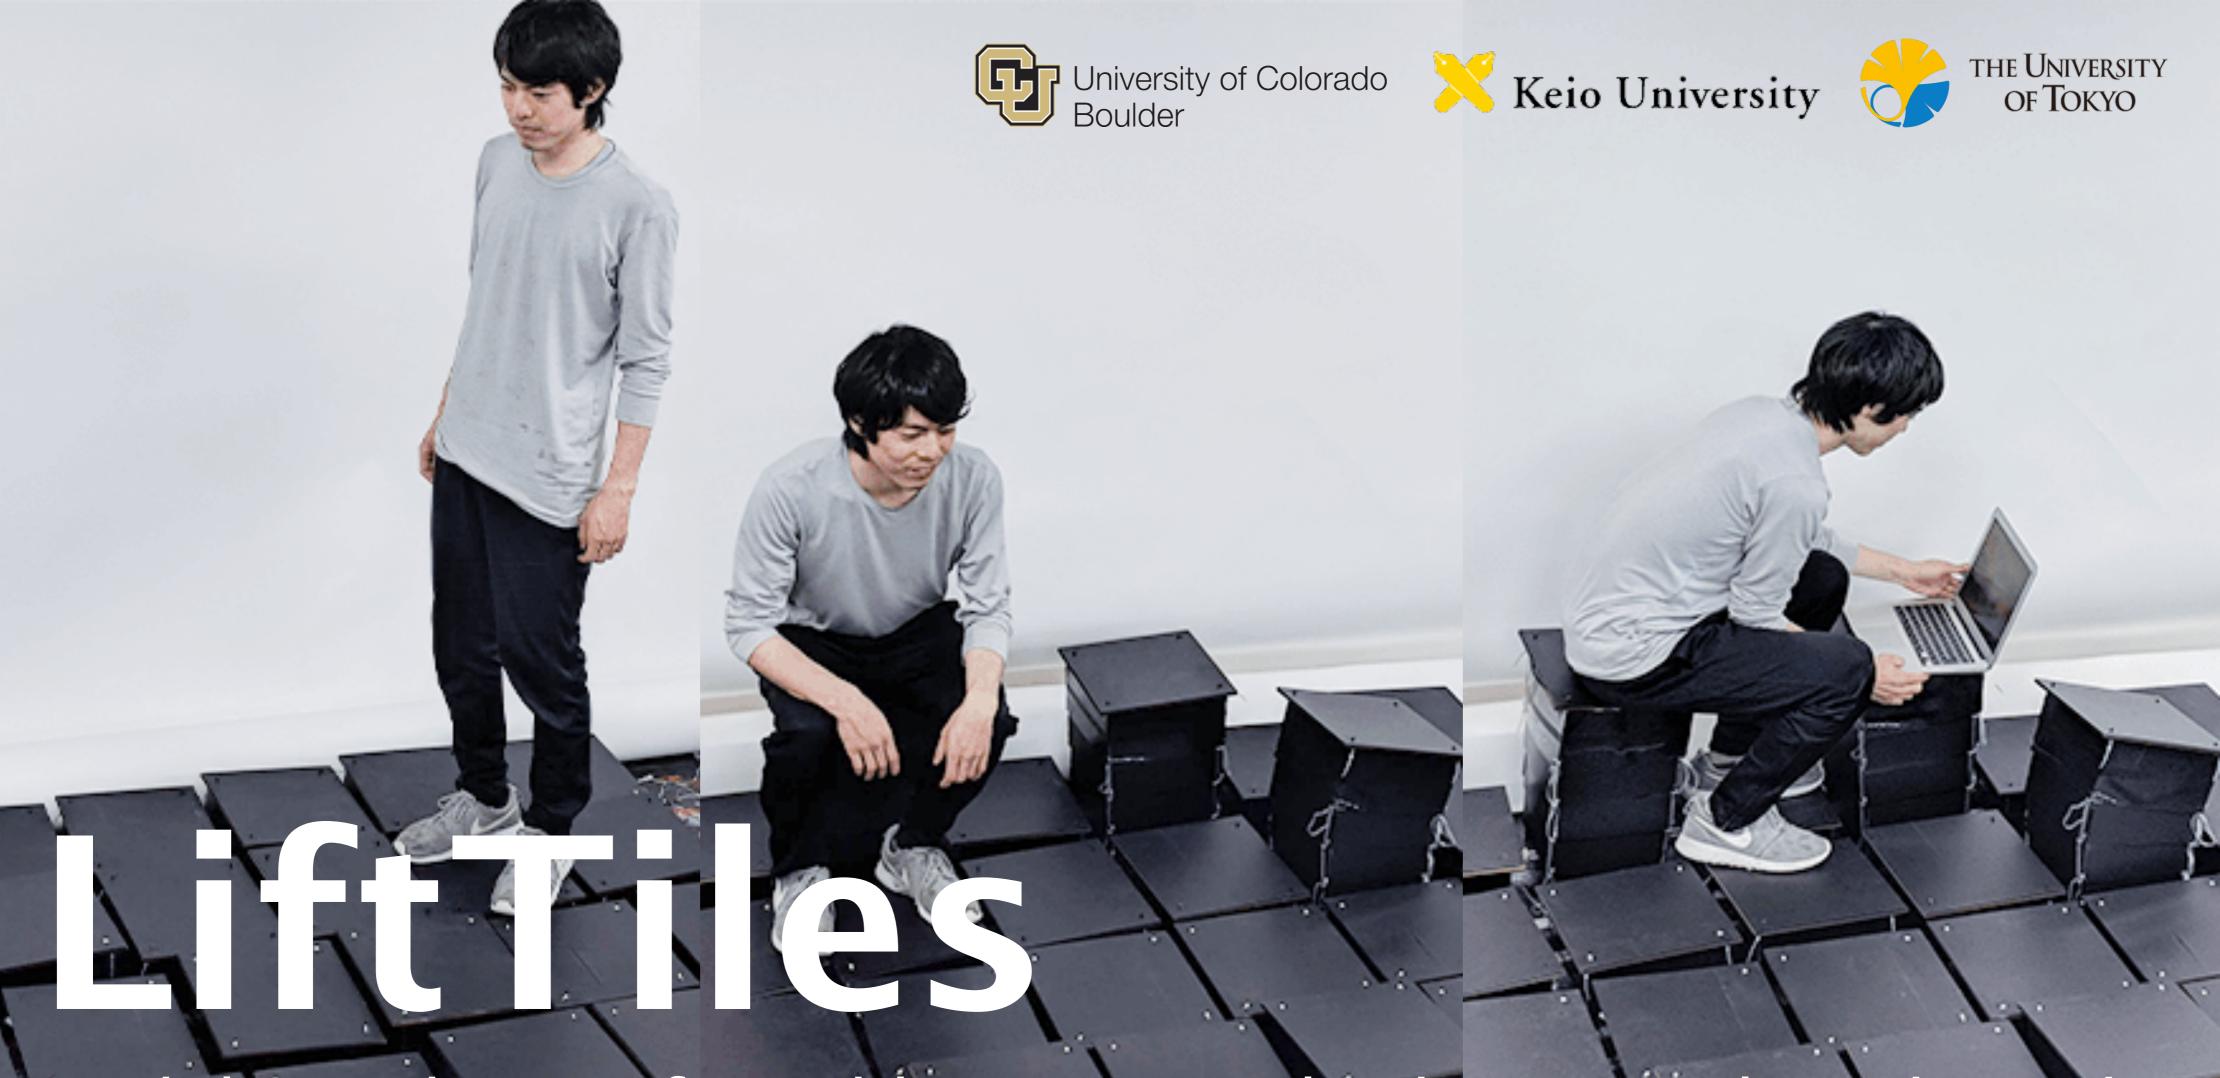

Modular and Reconfigurable Room-scale Shape Displays through Retractable Inflatable Actuators

riceraciante minacabre riceracións

Ryo Suzuki , Ryosuke Nakayama , Dan Liu , Yasuaki Kakehi , Mark Gross , Daniel Leithinger

## **Room-scale Shape Display**

This paper introduces LiftTiles, a modular and reconfigurable room-scale shape display by leveraging retractable inflatable actuator.

Actuators can extend with air supply and retract with constant force spring